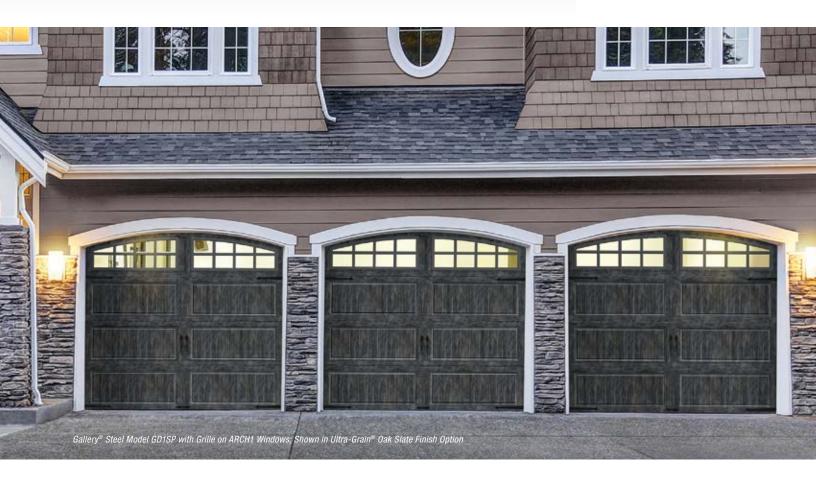

## **FEATURES**

- The finished steel surface simulates a real stained door without the hassles of staining and the ongoing maintenance of wood.
- For Gallery® Steel, Bridgeport™ Steel and Classic™ Steel doors, the oak woodgrain pattern runs horizontal along the rails and vertical along the stiles and panels for an authentic, natural look, while on the Canyon Ridge® and Modern Steel™ doors, the woodgrain runs uni-directional for an authentic, architecturally accurate look.
- Available in Walnut, Dark, Cherry, Medium and Slate Finishes that complement entry doors, shutters and other exterior stained wood products.
- The exterior surface texture complements the woodgrain pattern being used. For Gallery® Steel 3-Layer, Bridgeport™ Steel 3-Layer and Classic™ Steel Premium doors, a stucco texture accentuates the bi-directional pattern.
- For Gallery® Steel 1 & 2-Layer, Bridgeport™ Steel 1 & 2-Layer, Canyon Ridge® and Modern Steel™ doors, a woodgrain surface texture helps to make the door appear more true to life.
- Available for select WINDCODE® applications.

Walnut Finish

Dark Finish

Medium Finish

Slate Finish

GALLERY® STEEL 1 & 2-LAYER AND BRIDGEPORT™ STEEL 1 & 2-LAYER **ULTRA-GRAIN® OAK FINISHES** 

Walnut Finish

Slate Finish

MODERN STEEL™ ULTRA-GRAIN® CYPRESS FINISHES\*