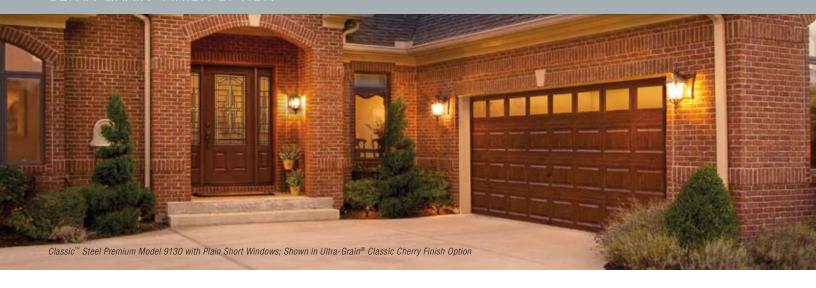

## **FEATURES**

- The finished steel surface simulates a real stained door without the hassles of staining and the ongoing maintenance of wood.
- For Gallery® Steel, Bridgeport™ Steel and Classic™ Steel doors, the oak woodgrain pattern runs horizontal along the rails and vertical along the stiles and panels for an authentic, natural look, while on the Canyon Ridge® and Modern Steel™ doors, the woodgrain runs uni-directional for an authentic, architecturally accurate look.
- Available in Walnut, Dark, Cherry, Medium and Slate Finishes that complement entry doors, shutters and other exterior stained wood products.
- The exterior surface texture complements the woodgrain pattern being used. For Gallery® Steel 3-Layer, Bridgeport™ Steel 3-Layer and Classic™ Steel Premium doors, a stucco texture accentuates the bi-directional pattern.
- For Gallery® Steel 1 & 2-Layer, Bridgeport™ Steel 1 & 2-Layer, Canyon Ridge® and Modern Steel™ doors, a woodgrain surface texture helps to make the door appear more true to life.
- Available for select WINDCODE® applications.

Cherry Finish

Medium Finish

CLASSIC™ STEEL PREMIUM ULTRA-GRAIN® CLASSIC FINISHES\*

Walnut Finish

Cherry Finish

Medium Finish

\*Available on select models. Due to the printing process, colors may vary. Please see your Clopay Dealer for actual color sample.